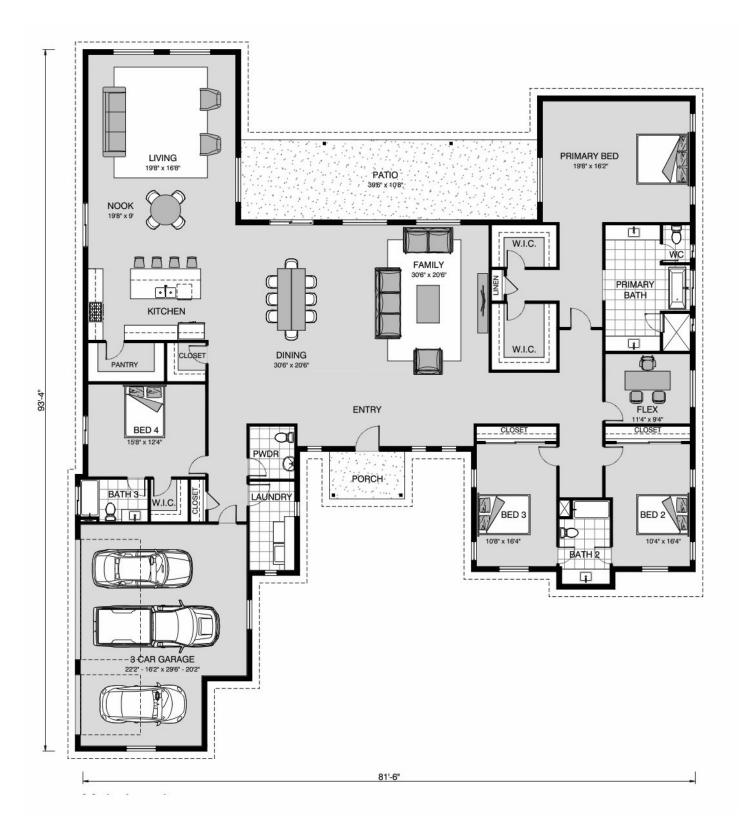

## Summit 4160

⊨ 4 🗁 3.5 🚍 3

**3051 Panorama Court, Johnstown** Land Area: 38622 sqft

Contact Sami Martinez on 970-889-1211