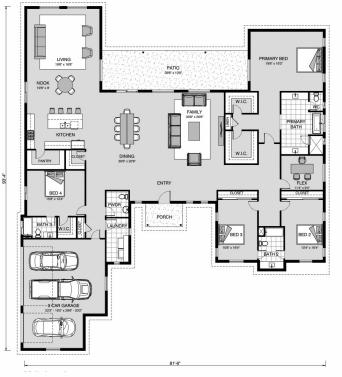

## Summit 4160

⊨ 4 🗁 3.5 🚍 3

**3051 Panorama Court, Johnstown** Land Area: 38622 sqft

Contact Sami Martinez on 970-889-1211