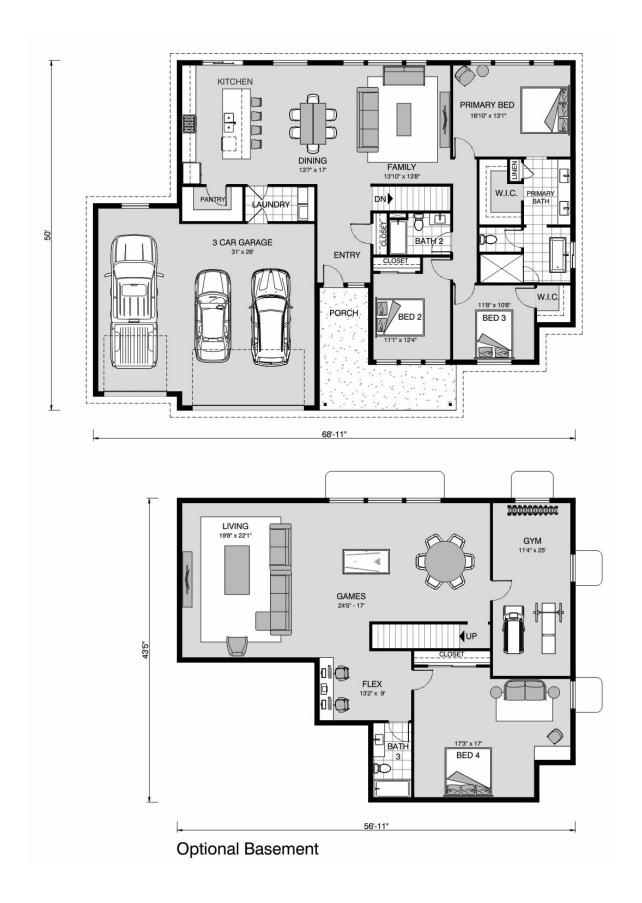

## Regatta 1965

TBD 39 County Road, Eaton

Land Area: 35.1 ac

Contact Sami Martinez on 970-889-1211

Package price is based on Regatta 1965 standard floor plan and standard elevation (may be smaller than elevation shown). Package may be subject to developer's design review panel, final regulatory approval and G.J. Gardner Homes purchase processes. Package price excludes any taxes, legal fees, and closing costs. Prices are current as of March 13, 2025. Prices may change without notice. Packages are subject to availability. Package subject to two separate contracts relating to the building and the land respectively. Photographs may depict fixtures, finishes and features not supplied by G.J. Gardner Homes. Excluded items include but are not limited to landscaping items such as planter boxes, retaining walls, water features, pergolas, screens, driveways and decorative items such as fencing and outdoor kitchens or barbeques. Photographs may also depict inclusions not forming part of the standard design and which may be subject to additional costs. This design and illustration remains the property of G.J. Gardner Homes and may not be reproduced in whole or in part without written consent. For detailed home pricing, please talk to a New Homes Consultant or visit our website at <a href="https://www.gjgardner.com/house-and-land-pricing/">https://www.gjgardner.com/house-and-land-pricing/</a>. GJ Gardner Homes-Adams County Inc. d.b.a G.J. Gardner Homes - Adams County. Builders License 277438960.