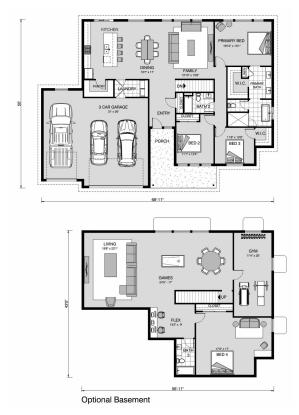

## Regatta 1965

TBD 39 County Road, Eaton

Land Area: 35.1 ac

Contact Sami Martinez on 970-889-1211

Package price is based on Regatta 1965 standard floor plan and standard elevation (may be smaller than elevation shown). Package may be subject to developer's design review panel, final regulatory approval and G.J. Gardner Homes purchase processes. Package price excludes any taxes, legal fees, and closing costs. Prices are current as of March 13, 2025. Prices may change without notice. Packages are subject to availability. Package subject to two separate contracts relating to the building and the land respectively. Photographs may depict fixtures, finishes and features not supplied by G.J. Gardner Homes. Excluded items include but are not limited to landscaping items such as planter boxes, retaining walls, water features, pergolas, screens, driveways and decorative items such as fencing and outdoor kitchens or barbeques. Photographs may also depict inclusions not forming part of the standard design and which may be subject to additional costs. This design and illustration remains the property of G.J. Gardner Homes and may not be reproduced in whole or in part without written consent. For detailed home pricing, please talk to a New Homes Consultant or visit our website at <a href="https://www.gjgardner.com/house-and-land-pricing/">https://www.gjgardner.com/house-and-land-pricing/</a>. GJ Gardner Homes-Adams County Inc. d.b.a G.J. Gardner Homes - Adams County. Builders License 277438960.