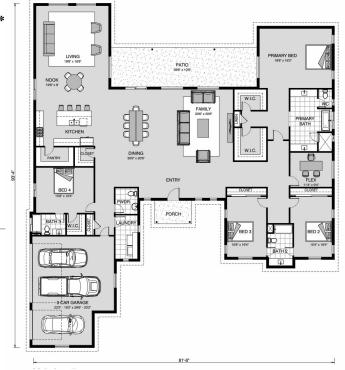

## **Summit 4160**

8654 Lost Lake Drive, Franktown

Land Area: 3.69 ac

Contact Samuel Jaussi on 7192134255

## Inclusions:

+ 2-10 Homebuyers Warranty

Package price is based on Summit 4160 standard floor plan and standard elevation (may be smaller than elevation shown). Package may be subject to developer's design review panel, final regulatory approval and G.J. Gardner Homes purchase processes. Package price excludes any taxes, legal fees, and closing costs. Prices are current as of September 8, 2024. Prices may change without notice. Packages are subject to availability. Package subject to two separate contracts relating to the building and the land respectively. Photographs may depict fixtures, finishes and features not supplied by G.J. Gardner Homes. Excluded items include but are not limited to landscaping items such as planter boxes, retaining walls, water features, pergolas, screens, driveways and decorative items such as fencing and outdoor kitchens or barbeques. Photographs may also depict inclusions not forming part of the standard design and which may be subject to additional costs. This design and illustration remains the property of G.J. Gardner Homes and may not be reproduced in whole or in part without written consent. For detailed home pricing, please talk to a New Homes Consultant or visit our website at <a href="https://www.gjgardner.com/house-and-land-pricing/">https://www.gjgardner.com/house-and-land-pricing/</a>. TBJ Construction, LLC d.b.a TBJ Construction, LLC DBA G.J. Gardner Homes Castle Rock.