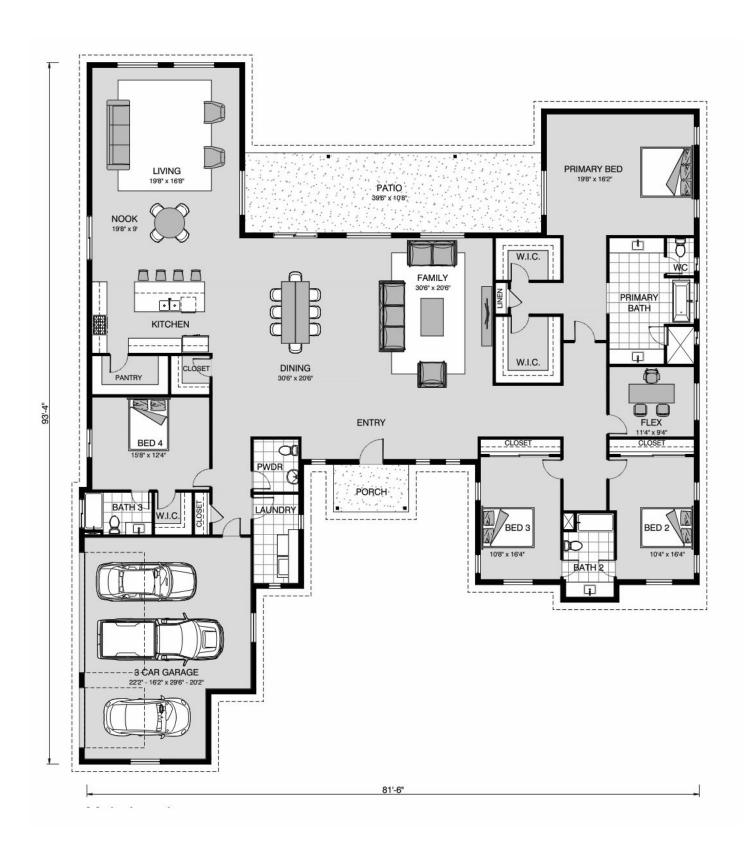

## **Summit 4160**

8654 Lost Lake Drive, Franktown

Land Area: 3.69 ac

Contact Samuel Jaussi on 7192134255

## Inclusions:

+ 2-10 Homebuyers Warranty

Package price is based on Summit 4160 standard floor plan and standard elevation (may be smaller than elevation shown). Package may be subject to developer's design review panel, final regulatory approval and G.J. Gardner Homes purchase processes. Package price excludes any taxes, legal fees, and closing costs. Prices are current as of September 8, 2024. Prices may change without notice. Packages are subject to availability. Package subject to two separate contracts relating to the building and the land respectively. Photographs may depict fixtures, finishes and features not supplied by G.J. Gardner Homes. Excluded items include but are not limited to landscaping items such as planter boxes, retaining walls, water features, pergolas, screens, driveways and decorative items such as fencing and outdoor kitchens or barbeques. Photographs may also depict inclusions not forming part of the standard design and which may be subject to additional costs. This design and illustration remains the property of G.J. Gardner Homes and may not be reproduced in whole or in part without written consent. For detailed home pricing, please talk to a New Homes Consultant or visit our website at <a href="https://www.gjgardner.com/house-and-land-pricing/">https://www.gjgardner.com/house-and-land-pricing/</a>. TBJ Construction, LLC d.b.a TBJ Construction, LLC DBA G.J. Gardner Homes Castle Rock.