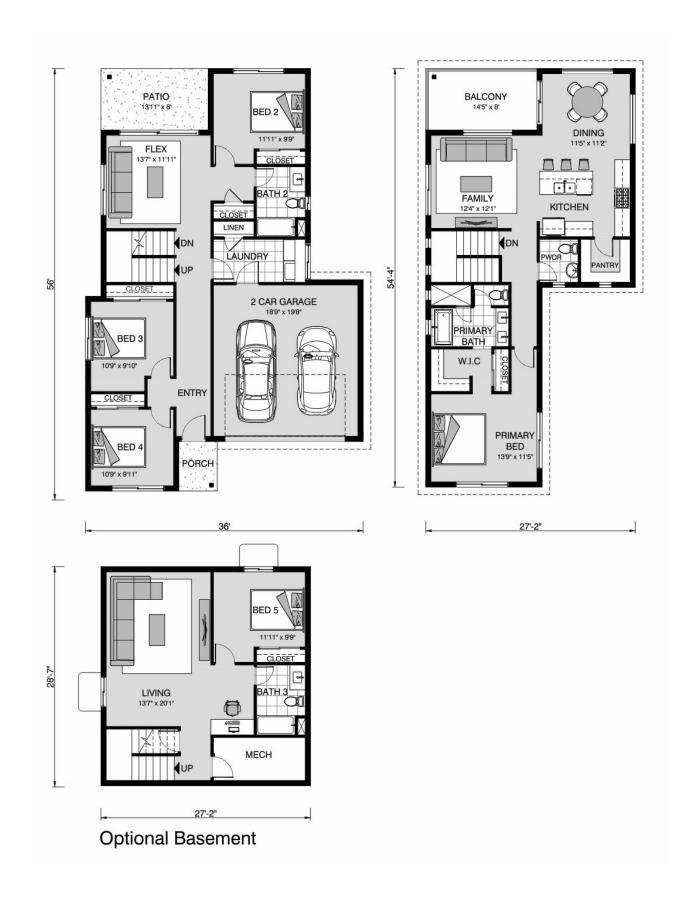

## Inclusions:

- + 2-10 Homebuyers Warranty
- + 3209 SF Total
- + 2787 SF Finished

Package price is based on Fairview 2111 standard floor plan and standard elevation (may be smaller than elevation shown). Package may be subject to developer's design review panel, final regulatory approval and G.J. Gardner Homes purchase processes. Package price excludes any taxes, legal fees, and closing costs. Prices are current as of December 26, 2024. Prices may change without notice. Packages are subject to availability. Package subject to two separate contracts relating to the building and the land respectively. Photographs may depict fixtures, finishes and features not supplied by G.J. Gardner Homes. Excluded items include but are not limited to landscaping items such as planter boxes, retaining walls, water features, pergolas, screens, driveways and decorative items such as fencing and outdoor kitchens or barbeques. Photographs may also depict inclusions not forming part of the standard design and which may be subject to additional costs. This design and illustration remains the property of G.J. Gardner Homes and may not be reproduced in whole or in part without written consent. For detailed home pricing, please talk to a New Homes Consultant or visit our website at <a href="https://www.gjgardner.com/house-and-land-pricing/">https://www.gjgardner.com/house-and-land-pricing/</a>. Structure Custom Builds, LLC d.b.a G.J. Gardner Homes - Colorado Springs. Builders License 24418.