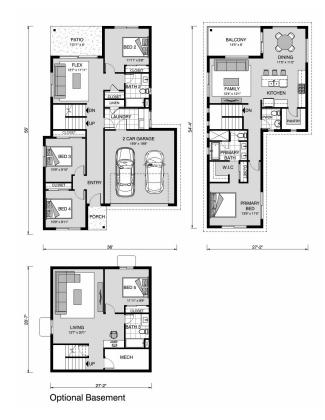

## Inclusions:

- + 2-10 Homebuyers Warranty
- + 3209 SF Total
- + 2787 SF Finished

Package price is based on Fairview 2111 standard floor plan and standard elevation (may be smaller than elevation shown). Package may be subject to developer's design review panel, final regulatory approval and G.J. Gardner Homes purchase processes. Package price excludes any taxes, legal fees, and closing costs. Prices are current as of December 26, 2024. Prices may change without notice. Packages are subject to availability. Package subject to two separate contracts relating to the building and the land respectively. Photographs may depict fixtures, finishes and features not supplied by G.J. Gardner Homes. Excluded items include but are not limited to landscaping items such as planter boxes, retaining walls, water features, pergolas, screens, driveways and decorative items such as fencing and outdoor kitchens or barbeques. Photographs may also depict inclusions not forming part of the standard design and which may be subject to additional costs. This design and illustration remains the property of G.J. Gardner Homes and may not be reproduced in whole or in part without written consent. For detailed home pricing, please talk to a New Homes Consultant or visit our website at <a href="https://www.gjgardner.com/house-and-land-pricing/">https://www.gjgardner.com/house-and-land-pricing/</a>. Structure Custom Builds, LLC d.b.a G.J. Gardner Homes - Colorado Springs. Builders License 24418.