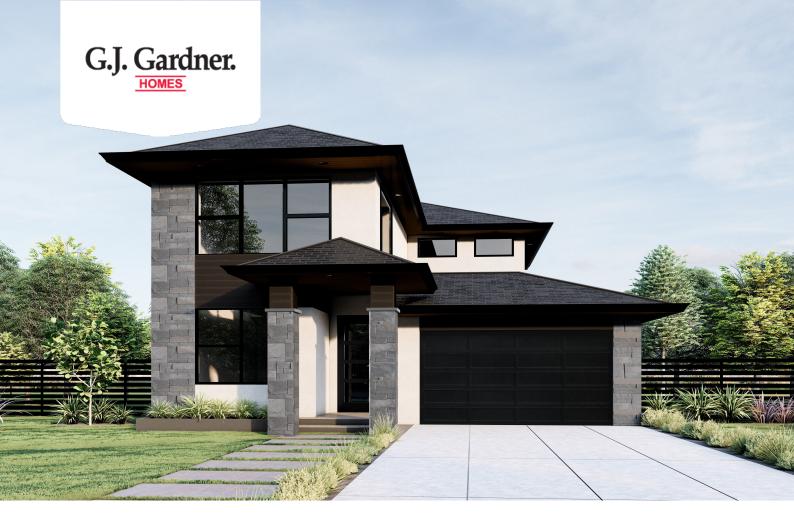

## Fairview 2111

**⊨** 6 **□** 3.5 **□** 2

2194 Mesa RD, Colorado Springs

Land Area: 43996 sqft

Contact Dakota Shafer on +17196597757

## Inclusions:

- + 2-10 Homebuyers Warranty
- + 3209 SF Total
- + 2787 SF Finished

Package price is based on Fairview 2111 standard floor plan and standard elevation (may be smaller than elevation shown). Package may be subject to developer's design review panel, final regulatory approval and G.J. Gardner Homes purchase processes. Package price excludes any taxes, legal fees, and closing costs. Prices are current as of December 26, 2024. Prices may change without notice. Packages are subject to availability. Package subject to two separate contracts relating to the building and the land respectively. Photographs may depict fixtures, finishes and features not supplied by G.J. Gardner Homes. Excluded items include but are not limited to landscaping items such as planter boxes, retaining walls, water features, pergolas, screens, driveways and decorative items such as fencing and outdoor kitchens or barbeques. Photographs may also depict inclusions not forming part of the standard design and which may be subject to additional costs. This design and illustration remains the property of G.J. Gardner Homes and may not be reproduced in whole or in part without written consent. For detailed home pricing, please talk to a New Homes Consultant or visit our website at <a href="https://www.gjgardner.com/house-and-land-pricing/">https://www.gjgardner.com/house-and-land-pricing/</a>. Structure Custom Builds, LLC d.b.a G.J. Gardner Homes - Colorado Springs. Builders License 24418.