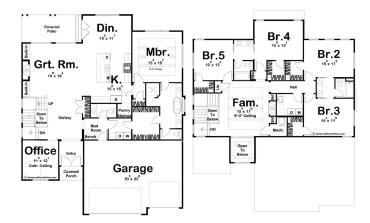

## Grant Park 3394

1 5 🗁 3 🔂 3

## **O Wispering, Friant** Land Area: 15.05 ac

Contact Roger Cervantes on (559)-304-8018

Package price is based on Grant Park 3394 standard floor plan and standard elevation (may be smaller than elevation shown). Package may be subject to developer's design review panel, final regulatory approval and G.J. Gardner Homes purchase processes. Package price excludes any taxes, legal fees, and closing costs. Prices are current as of November 24, 2024. Prices may change without notice. Packages are subject to availability. Package subject to two separate contracts relating to the building and the land respectively. Photographs may depict fixtures, finishes and features not supplied by G.J Gardner Homes. Excluded items include but are not limited to landscaping items such as planter boxes, retaining walls, water features, pergolas, screens, driveways and decorative items such as fencing and outdoor kitchens or barbeques. Photographs may also depict inclusions not forming part of the standard design and which may be subject to additional costs. This design and illustration remains the property of G.J Gardner Homes and may not be reproduced in whole or in part without written consent. For detailed home pricing, please talk to a New Homes Consultant or visit our website at <u>https://www.gigardner.com/house-and-land-pricing/</u>. Premier Home Remodeling & Construction INC d.b.a G.J. Gardner Homes Clovis.