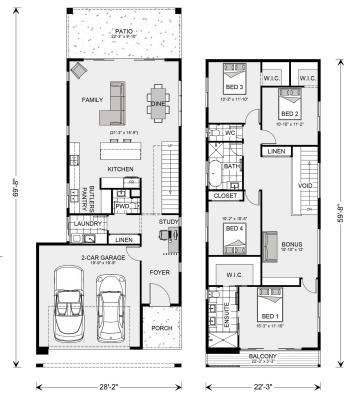

## Inclusions:

+ Covered Patio

Package price is based on Pine Rivers 2089 standard floor plan and standard elevation (may be smaller than elevation shown). Package may be subject to developer's design review panel, final regulatory approval and G.J. Gardner Homes purchase processes. Package price excludes any taxes, legal fees, and closing costs. Prices are current as of December 30, 2024. Prices may change without notice. Packages are subject to availability. Package subject to two separate contracts relating to the building and the land respectively. Photographs may depict fixtures, finishes and features not supplied by G.J. Gardner Homes. Excluded items include but are not limited to landscaping items such as planter boxes, retaining walls, water features, pergolas, screens, driveways and decorative items such as fencing and outdoor kitchens or barbeques. Photographs may also depict inclusions not forming part of the standard design and which may be subject to additional costs. This design and illustration remains the property of G.J. Gardner Homes and may not be reproduced in whole or in part without written consent. For detailed home pricing, please talk to a New Homes Consultant or visit our website at <a href="https://www.gjgardner.com/house-and-land-pricing/">https://www.gjgardner.com/house-and-land-pricing/</a>. Premier Home Remodeling & Construction INC d.b.a G.J. Gardner Homes Clovis.