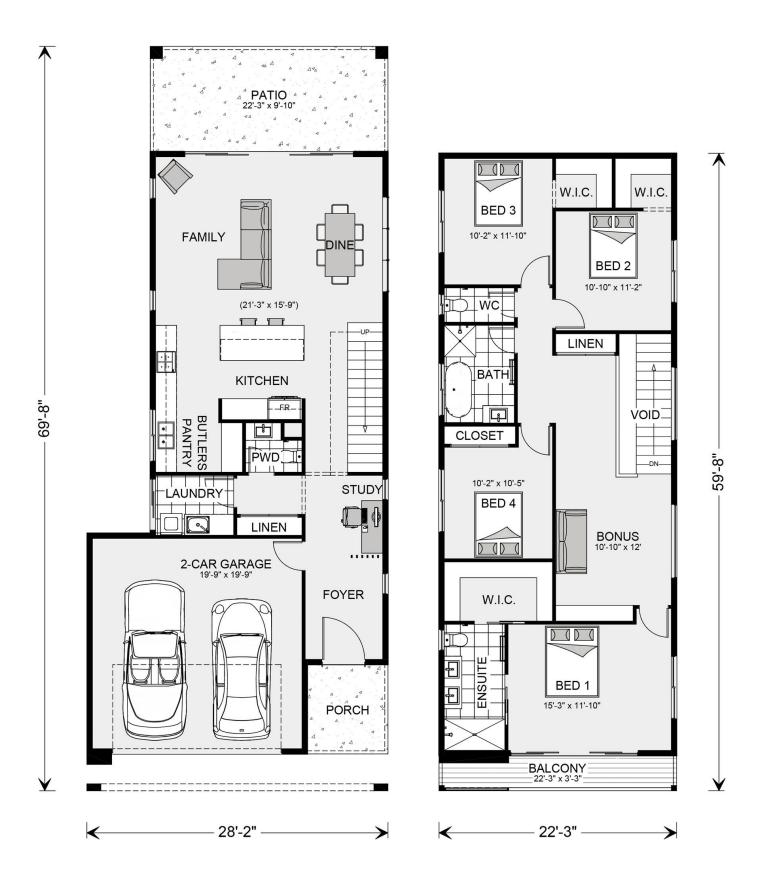

## Inclusions:

+ Covered Patio

Package price is based on Pine Rivers 2089 standard floor plan and standard elevation (may be smaller than elevation shown). Package may be subject to developer's design review panel, final regulatory approval and G.J. Gardner Homes purchase processes. Package price excludes any taxes, legal fees, and closing costs. Prices are current as of December 30, 2024. Prices may change without notice. Packages are subject to availability. Package subject to two separate contracts relating to the building and the land respectively. Photographs may depict fixtures, finishes and features not supplied by G.J. Gardner Homes. Excluded items include but are not limited to landscaping items such as planter boxes, retaining walls, water features, pergolas, screens, driveways and decorative items such as fencing and outdoor kitchens or barbeques. Photographs may also depict inclusions not forming part of the standard design and which may be subject to additional costs. This design and illustration remains the property of G.J. Gardner Homes and may not be reproduced in whole or in part without written consent. For detailed home pricing, please talk to a New Homes Consultant or visit our website at <a href="https://www.gjgardner.com/house-and-land-pricing/">https://www.gjgardner.com/house-and-land-pricing/</a>. Premier Home Remodeling & Construction INC d.b.a G.J. Gardner Homes Clovis.