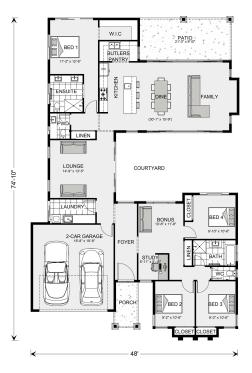

Package price is based on Mandalay 2067 standard floor plan and standard elevation (may be smaller than elevation shown). Package may be subject to developer's design review panel, final regulatory approval and G.J. Gardner Homes purchase processes. Package price excludes any taxes, legal fees, and closing costs. Prices are current as of November 22, 2024. Prices may change without notice. Packages are subject to availability. Package subject to two separate contracts relating to the building and the land respectively. Photographs may depict fixtures, finishes and features not supplied by G.J Gardner Homes. Excluded items include but are not limited to landscaping items such as planter boxes, retaining walls, water features, pergolas, screens, driveways and decorative items such as fencing and outdoor kitchens or barbeques. Photographs may also depict inclusions not forming part of the standard design and which may be subject to additional costs. This design and illustration remains the property of G.J Gardner Homes and may not be reproduced in whole or in part without written consent. For detailed home pricing, please talk to a New Homes Consultant or visit our website at <u>https://www.gigardner.com/house-and-land-pricing/</u>. Premier Home Remodeling & Construction INC d.b.a G.J. Gardner Homes Clovis.