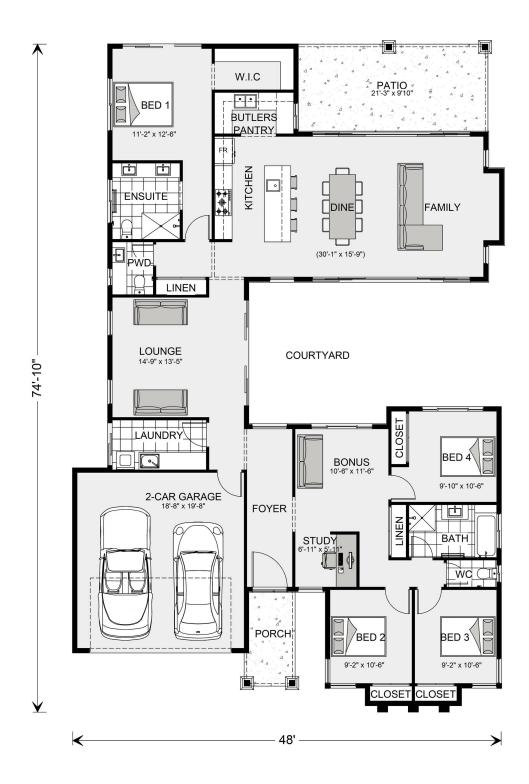

Package price is based on Mandalay 2067 standard floor plan and standard elevation (may be smaller than elevation shown). Package may be subject to developer's design review panel, final regulatory approval and G.J. Gardner Homes purchase processes. Package price excludes any taxes, legal fees, and closing costs. Prices are current as of November 22, 2024. Prices may change without notice. Packages are subject to availability. Package subject to two separate contracts relating to the building and the land respectively. Photographs may depict fixtures, finishes and features not supplied by G.J Gardner Homes. Excluded items include but are not limited to landscaping items such as planter boxes, retaining walls, water features, pergolas, screens, driveways and decorative items such as fencing and outdoor kitchens or barbeques. Photographs may also depict inclusions not forming part of the standard design and which may be subject to additional costs. This design and illustration remains the property of G.J Gardner Homes and may not be reproduced in whole or in part without written consent. For detailed home pricing, please talk to a New Homes Consultant or visit our website at <u>https://www.gigardner.com/house-and-land-pricing/</u>. Premier Home Remodeling & Construction INC d.b.a G.J. Gardner Homes Clovis.