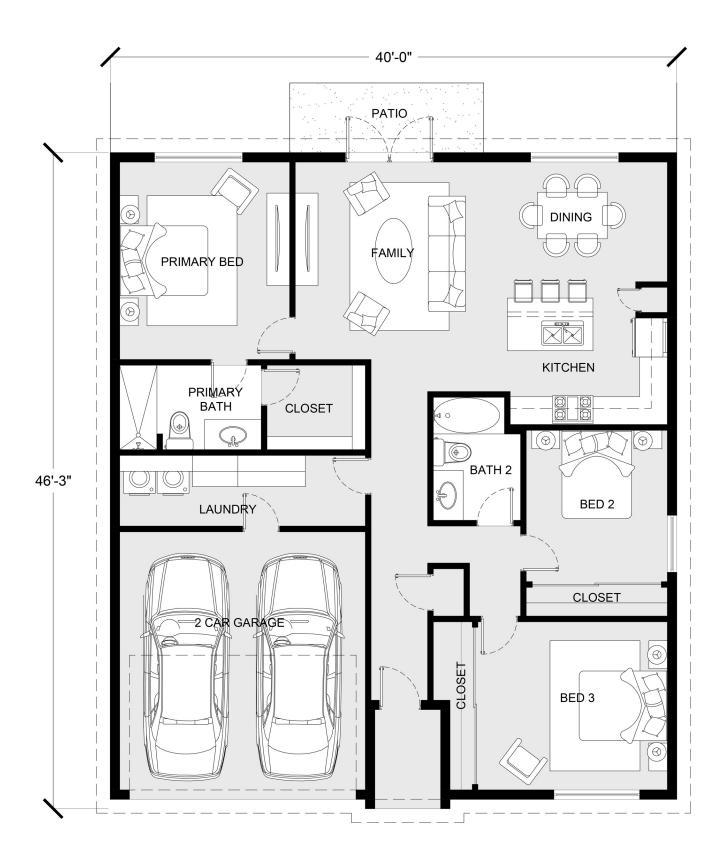

## **Coral Cove 1451**

0 Road 29 1/2, Madera

Land Area: 4.73 ac

Contact Roger Cervantes on (559)-304-8018

NOTE: Images may depict landscaping and upgraded fixtures, features, facades or finishes and other items which are not included in the prices stated or not supplied by G.J. Gardner Homes. For availability and pricing of these items please discuss with your new home sales consultant.