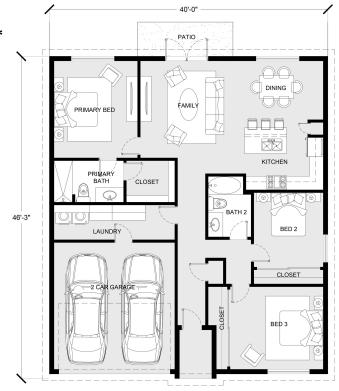

## **Coral Cove 1451**

0 Road 29 1/2, Madera

Land Area: 4.73 ac

Contact Roger Cervantes on (559)-304-8018

NOTE: Images may depict landscaping and upgraded fixtures, features, facades or finishes and other items which are not included in the prices stated or not supplied by G.J. Gardner Homes. For availability and pricing of these items please discuss with your new home sales consultant.