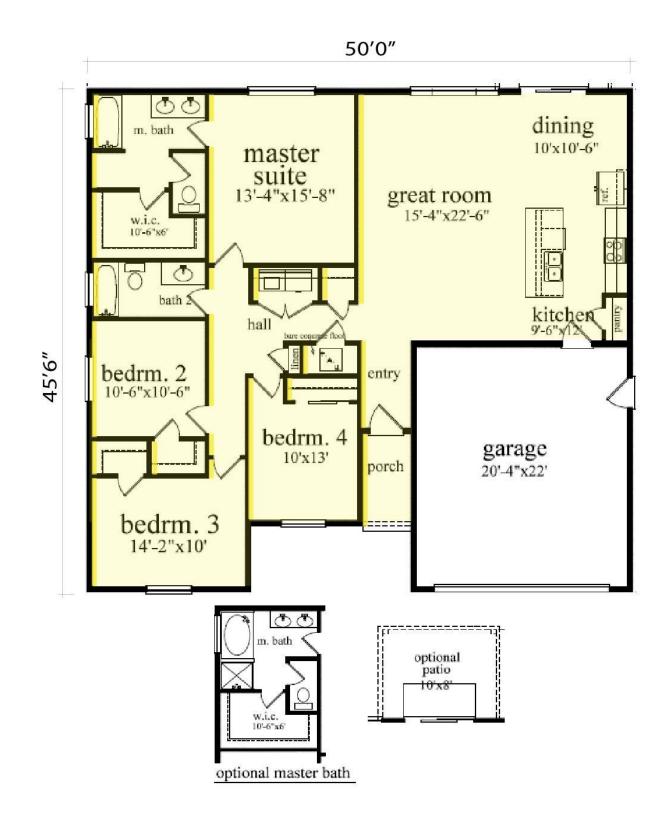

## Lexington 1698

⊨ 4 🗁 2 🖨 2

9999 Steward Rd, Madera Land Area: 1.95 ac

Contact Roger Cervantes on (559)-304-8018

NOTE: Images may depict landscaping and upgraded fixtures, features, facades or finishes and other items which are not included in the prices stated or not supplied by G.J. Gardner Homes. For availability and pricing of these items please discuss with your new home sales consultant.