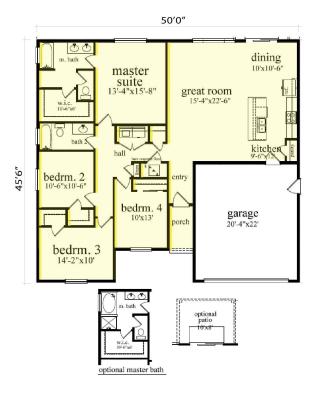

## Lexington 1698

⊨ 4 🗁 2 🖨 2

9999 Steward Rd, Madera Land Area: 1.95 ac

Contact Roger Cervantes on (559)-304-8018

NOTE: Images may depict landscaping and upgraded fixtures, features, facades or finishes and other items which are not included in the prices stated or not supplied by G.J. Gardner Homes. For availability and pricing of these items please discuss with your new home sales consultant.