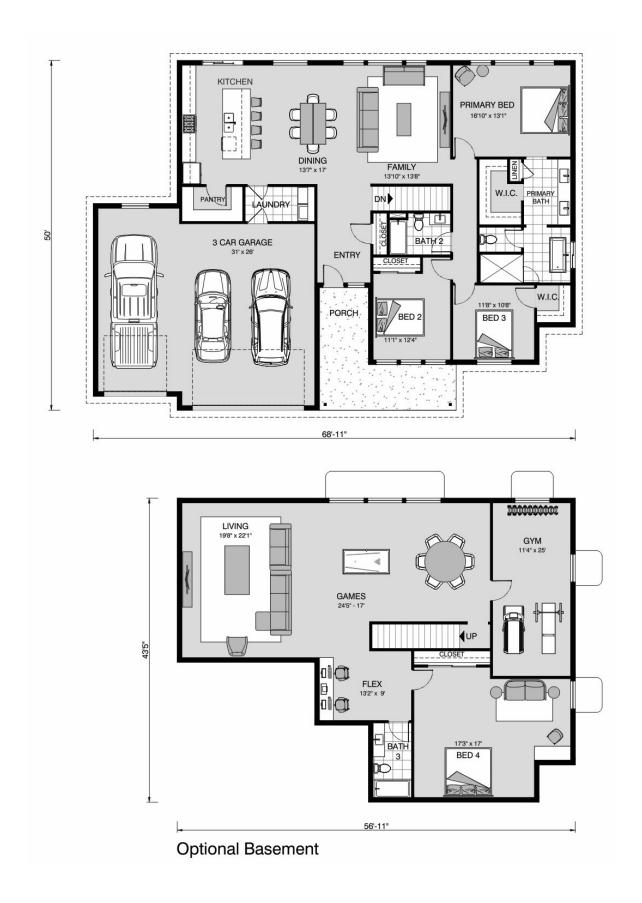

## Regatta 1965

9999 Dennis Road, Madera

Land Area: 2 ac

Contact Roger Cervantes on (559)-304-8018

Package price is based on Regatta 1965 standard floor plan and standard elevation (may be smaller than elevation shown). Package may be subject to developer's design review panel, final regulatory approval and G.J. Gardner Homes purchase processes. Package price excludes any taxes, legal fees, and closing costs. Prices are current as of December 22, 2024. Prices may change without notice. Packages are subject to availability. Package subject to two separate contracts relating to the building and the land respectively. Photographs may depict fixtures, finishes and features not supplied by G.J. Gardner Homes. Excluded items include but are not limited to landscaping items such as planter boxes, retaining walls, water features, pergolas, screens, driveways and decorative items such as fencing and outdoor kitchens or barbeques. Photographs may also depict inclusions not forming part of the standard design and which may be subject to additional costs. This design and illustration remains the property of G.J. Gardner Homes and may not be reproduced in whole or in part without written consent. For detailed home pricing, please talk to a New Homes Consultant or visit our website at <a href="https://www.gjgardner.com/house-and-land-pricing/">https://www.gjgardner.com/house-and-land-pricing/</a>. Premier Home Remodeling & Construction INC d.b.a G.J. Gardner Homes Clovis.