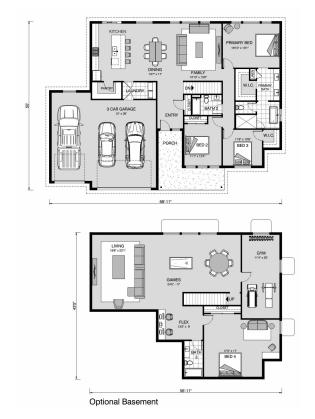

## Regatta 1965

9999 Dennis Road, Madera

Land Area: 2 ac

Contact Roger Cervantes on (559)-304-8018

Package price is based on Regatta 1965 standard floor plan and standard elevation (may be smaller than elevation shown). Package may be subject to developer's design review panel, final regulatory approval and G.J. Gardner Homes purchase processes. Package price excludes any taxes, legal fees, and closing costs. Prices are current as of December 22, 2024. Prices may change without notice. Packages are subject to availability. Package subject to two separate contracts relating to the building and the land respectively. Photographs may depict fixtures, finishes and features not supplied by G.J. Gardner Homes. Excluded items include but are not limited to landscaping items such as planter boxes, retaining walls, water features, pergolas, screens, driveways and decorative items such as fencing and outdoor kitchens or barbeques. Photographs may also depict inclusions not forming part of the standard design and which may be subject to additional costs. This design and illustration remains the property of G.J. Gardner Homes and may not be reproduced in whole or in part without written consent. For detailed home pricing, please talk to a New Homes Consultant or visit our website at <a href="https://www.gjgardner.com/house-and-land-pricing/">https://www.gjgardner.com/house-and-land-pricing/</a>. Premier Home Remodeling & Construction INC d.b.a G.J. Gardner Homes Clovis.