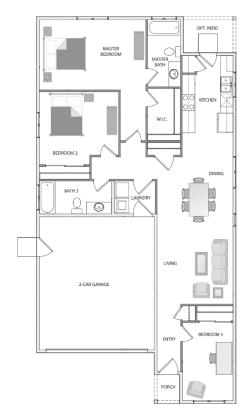

House & Land Package

\$823,702\*

## **Spyglass**

5240 N State St, Fresno

Land Area: 34000 sqft

Contact Roger Cervantes on (559)-304-8018

Package price is based on Spyglass standard floor plan and standard elevation (may be smaller than elevation shown). Package may be subject to developer's design review panel, final regulatory approval and G.J. Gardner Homes purchase processes. Package price excludes any taxes, legal fees, and closing costs. Prices are current as of November 24, 2024. Prices may change without notice. Packages are subject to availability. Package subject to two separate contracts relating to the building and the land respectively. Photographs may depict fixtures, finishes and features not supplied by G.J. Gardner Homes. Excluded items include but are not limited to landscaping items such as planter boxes, retaining walls, water features, pergolas, screens, driveways and decorative items such as fencing and outdoor kitchens or barbeques. Photographs may also depict inclusions not forming part of the standard design and which may be subject to additional costs. This design and illustration remains the property of G.J. Gardner Homes and may not be reproduced in whole or in part without written consent. For detailed home pricing, please talk to a New Homes Consultant or visit our website at <a href="https://www.gjgardner.com/house-and-land-pricing/">https://www.gjgardner.com/house-and-land-pricing/</a>. Premier Home Remodeling & Construction INC d.b.a G.J. Gardner Homes Clovis.