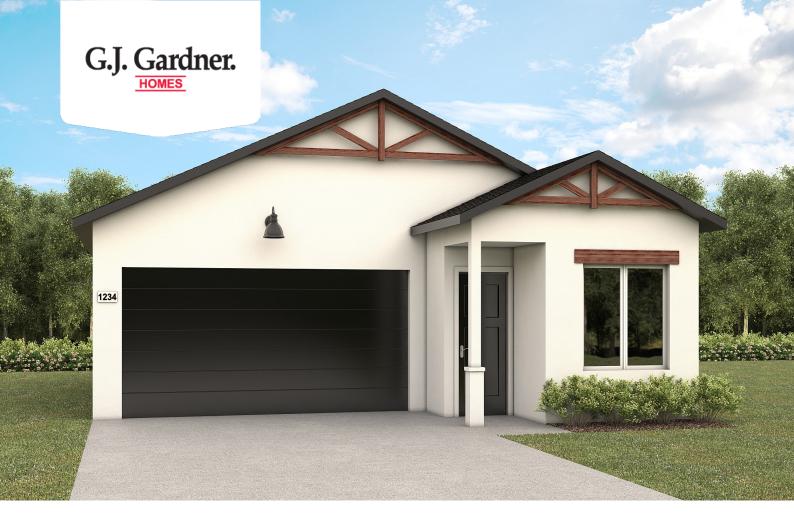

House & Land Package

\$823,702\*

## **Spyglass**

5240 N State St, Fresno

Land Area: 34000 sqft

Contact Roger Cervantes on (559)-304-8018

Package price is based on Spyglass standard floor plan and standard elevation (may be smaller than elevation shown). Package may be subject to developer's design review panel, final regulatory approval and G.J. Gardner Homes purchase processes. Package price excludes any taxes, legal fees, and closing costs. Prices are current as of November 24, 2024. Prices may change without notice. Packages are subject to availability. Package subject to two separate contracts relating to the building and the land respectively. Photographs may depict fixtures, finishes and features not supplied by G.J. Gardner Homes. Excluded items include but are not limited to landscaping items such as planter boxes, retaining walls, water features, pergolas, screens, driveways and decorative items such as fencing and outdoor kitchens or barbeques. Photographs may also depict inclusions not forming part of the standard design and which may be subject to additional costs. This design and illustration remains the property of G.J. Gardner Homes and may not be reproduced in whole or in part without written consent. For detailed home pricing, please talk to a New Homes Consultant or visit our website at <a href="https://www.gjgardner.com/house-and-land-pricing/">https://www.gjgardner.com/house-and-land-pricing/</a>. Premier Home Remodeling & Construction INC d.b.a G.J. Gardner Homes Clovis.