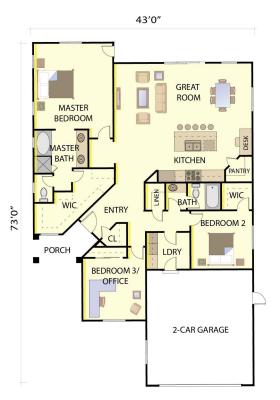

## Camden 1847

⊨ 3 🗁 2 🚍 2

4269 Alissa ave, Clovis Land Area: 8330 sqft

Contact Roger Cervantes on (559)-304-8018

NOTE: Images may depict landscaping and upgraded fixtures, features, facades or finishes and other items which are not included in the prices stated or not supplied by G.J. Gardner Homes. For availability and pricing of these items please discuss with your new home sales consultant.

Package price is based on Camden 1847 standard floor plan and standard elevation (may be smaller than elevation shown). Package may be subject to developer's design review panel, final regulatory approval and G.J. Gardner Homes purchase processes. Package price excludes any taxes, legal fees, and closing costs. Prices are current as of January 3, 2025. Prices may change without notice. Packages are subject to availability. Package subject to two separate contracts relating to the building and the land respectively. Photographs may depict fixtures, finishes and features not supplied by G.J Gardner Homes. Excluded items include but are not limited to landscaping items such as planter boxes, retaining walls, water features, pergolas, screens, driveways and decorative items such as fencing and outdoor kitchens or barbeques. Photographs may also depict inclusions not forming part of the standard design and which may be subject to additional costs. This design and illustration remains the property of G.J Gardner Homes and may not be reproduced in whole or in part without written consent. For detailed home pricing, please talk to a New Homes Consultant or visit our website at <a href="https://www.gjgardner.com/house-and-land-pricing/">https://www.gjgardner.com/house-and-land-pricing/</a>. Premier Home Remodeling & Construction INC d.b.a G.J. Gardner Homes Clovis.