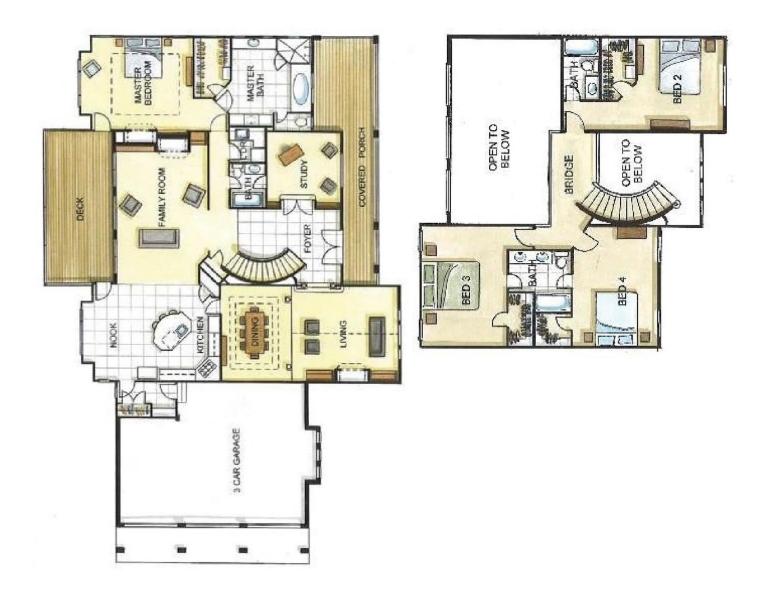

## **Arrowhead Lodge 3585**

**□** 4 **□** 4 **□** 3

42084 Tourmaline, Shaver Lake

Land Area: 0.52 ac

Contact Roger Cervantes on (559)-304-8018

Package price is based on Arrowhead Lodge 3585 standard floor plan and standard elevation (may be smaller than elevation shown). Package may be subject to developer's design review panel, final regulatory approval and G.J. Gardner Homes purchase processes. Package price excludes any taxes, legal fees, and closing costs. Prices are current as of November 24, 2024. Prices may change without notice. Packages are subject to availability. Package subject to two separate contracts relating to the building and the land respectively. Photographs may depict fixtures, finishes and features not supplied by G.J. Gardner Homes. Excluded items include but are not limited to landscaping items such as planter boxes, retaining walls, water features, pergolas, screens, driveways and decorative items such as fencing and outdoor kitchens or barbeques. Photographs may also depict inclusions not forming part of the standard design and which may be subject to additional costs. This design and illustration remains the property of G.J. Gardner Homes and may not be reproduced in whole or in part without written consent. For detailed home pricing, please talk to a New Homes Consultant or visit our website at <a href="https://www.gjgardner.com/house-and-land-pricing/">https://www.gjgardner.com/house-and-land-pricing/</a>. Premier Home Remodeling & Construction INC d.b.a G.J. Gardner Homes Clovis.