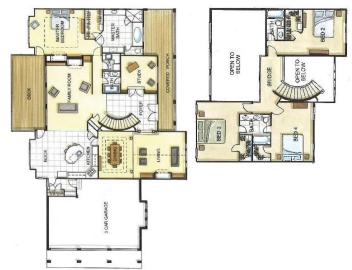

## **Arrowhead Lodge 3585**

**□** 4 **□** 4 **□** 3

42084 Tourmaline, Shaver Lake

Land Area: 0.52 ac

Contact Roger Cervantes on (559)-304-8018

Package price is based on Arrowhead Lodge 3585 standard floor plan and standard elevation (may be smaller than elevation shown). Package may be subject to developer's design review panel, final regulatory approval and G.J. Gardner Homes purchase processes. Package price excludes any taxes, legal fees, and closing costs. Prices are current as of November 24, 2024. Prices may change without notice. Packages are subject to availability. Package subject to two separate contracts relating to the building and the land respectively. Photographs may depict fixtures, finishes and features not supplied by G.J. Gardner Homes. Excluded items include but are not limited to landscaping items such as planter boxes, retaining walls, water features, pergolas, screens, driveways and decorative items such as fencing and outdoor kitchens or barbeques. Photographs may also depict inclusions not forming part of the standard design and which may be subject to additional costs. This design and illustration remains the property of G.J. Gardner Homes and may not be reproduced in whole or in part without written consent. For detailed home pricing, please talk to a New Homes Consultant or visit our website at <a href="https://www.gjgardner.com/house-and-land-pricing/">https://www.gjgardner.com/house-and-land-pricing/</a>. Premier Home Remodeling & Construction INC d.b.a G.J. Gardner Homes Clovis.