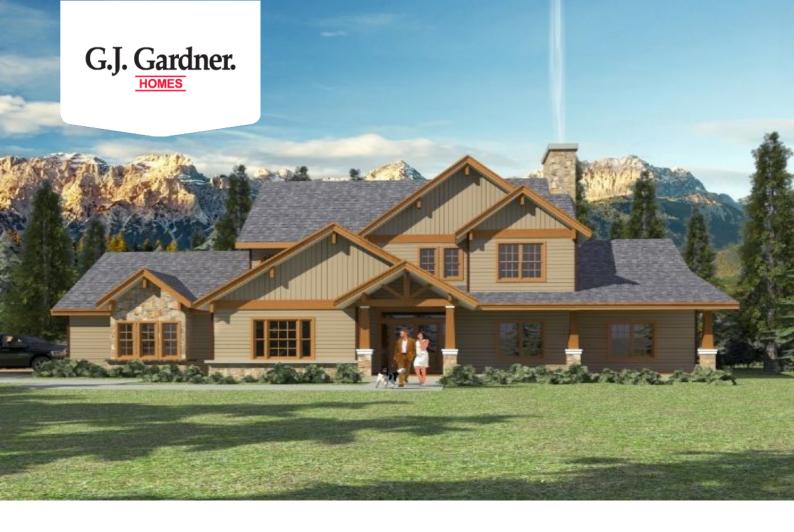

## **Arrowhead Lodge 3585**

**□** 4 **□** 4 **□** 3

42084 Tourmaline, Shaver Lake

Land Area: 0.52 ac

Contact Roger Cervantes on (559)-304-8018

Package price is based on Arrowhead Lodge 3585 standard floor plan and standard elevation (may be smaller than elevation shown). Package may be subject to developer's design review panel, final regulatory approval and G.J. Gardner Homes purchase processes. Package price excludes any taxes, legal fees, and closing costs. Prices are current as of November 24, 2024. Prices may change without notice. Packages are subject to availability. Package subject to two separate contracts relating to the building and the land respectively. Photographs may depict fixtures, finishes and features not supplied by G.J. Gardner Homes. Excluded items include but are not limited to landscaping items such as planter boxes, retaining walls, water features, pergolas, screens, driveways and decorative items such as fencing and outdoor kitchens or barbeques. Photographs may also depict inclusions not forming part of the standard design and which may be subject to additional costs. This design and illustration remains the property of G.J. Gardner Homes and may not be reproduced in whole or in part without written consent. For detailed home pricing, please talk to a New Homes Consultant or visit our website at <a href="https://www.gjgardner.com/house-and-land-pricing/">https://www.gjgardner.com/house-and-land-pricing/</a>. Premier Home Remodeling & Construction INC d.b.a G.J. Gardner Homes Clovis.