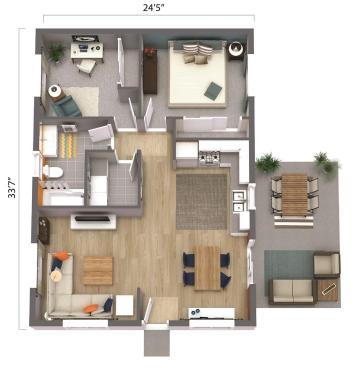

**House & Land Package** 

**\$297,001**\*

## ADU - The Sacramento 820

1 🗠 1

4120 E Calwa Ave, Fresno Land Area: 10876 sqft

Contact Roger Cervantes on (559)-304-8018



NOTE: Images may depict landscaping and upgraded fixtures, features, facades or finishes and other items which are not included in the prices stated or not supplied by G.J. Gardner Homes. For availability and pricing of these items please discuss with your new home sales consultant.



Package price is based on ADU - The Sacramento 820 standard floor plan and standard elevation (may be smaller than elevation shown). Package may be subject to developer's design review panel, final regulatory approval and G.J. Gardner Homes purchase processes. Package price excludes any taxes, legal fees, and closing costs. Prices are current as of December 21, 2024. Prices may change without notice. Packages are subject to availability. Package subject to two separate contracts relating to the building an