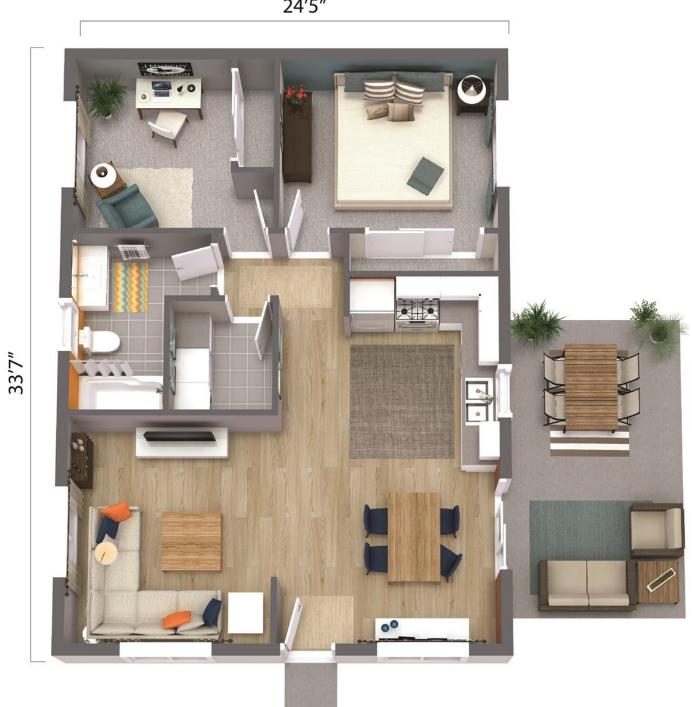

**House & Land Package** 

**\$297,001**\*

## ADU - The Sacramento 820

1 🗠 1

4120 E Calwa Ave, Fresno Land Area: 10876 sqft

Contact Roger Cervantes on (559)-304-8018



NOTE: Images may depict landscaping and upgraded fixtures, features, facades or finishes and other items which are not included in the prices stated or not supplied by G.J. Gardner Homes. For availability and pricing of these items please discuss with your new home sales consultant.



Package price is based on ADU - The Sacramento 820 standard floor plan and standard elevation (may be smaller than elevation shown). Package may be subject to developer's design review panel, final regulatory approval and G.J. Gardner Homes purchase processes. Package price excludes any taxes, legal fees, and closing costs. Prices are current as of December 21, 2024. Prices may change without notice. Packages are subject to availability. Package subject to two separate contracts relating to the building and the land respectively. Photographs may depict fixtures, finishes and features not supplied by G.J Gardner Homes. Excluded items include but are not limited to landscaping items such as planter boxes, retaining walls, water features, pergolas, screens, driveways and decorative items su