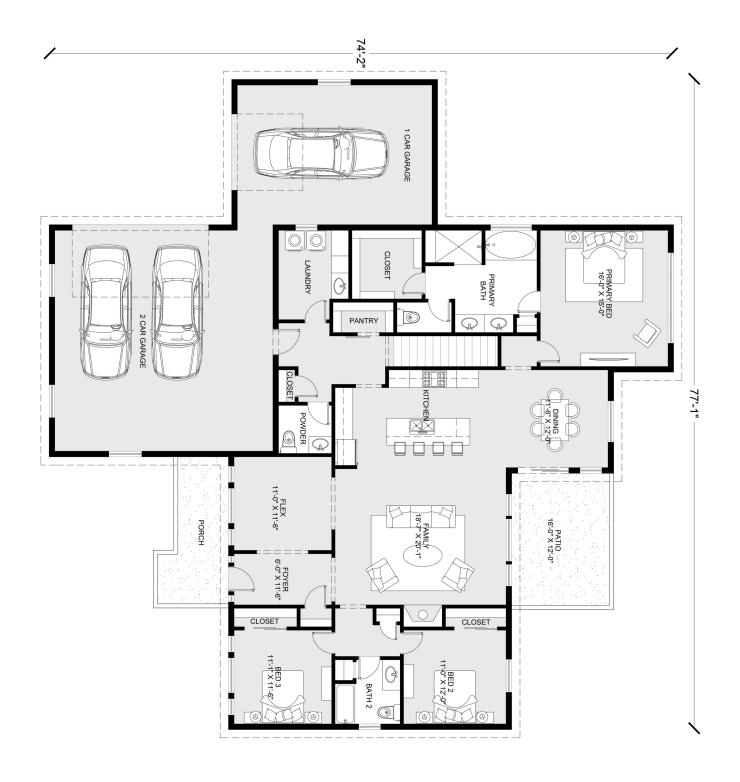

## **Mount Oxford 2377**

**≥** 3 **□** 2.5 **□** 3

41000 Auberry Rd, Auberry

Land Area: 2.25 ac

Contact Roger Cervantes on (559)-304-8018

NOTE: Images may depict landscaping and upgraded fixtures, features, facades or finishes and other items which are not included in the prices stated or not supplied by G.J. Gardner Homes. For availability and pricing of these items please discuss with your new home sales consultant.