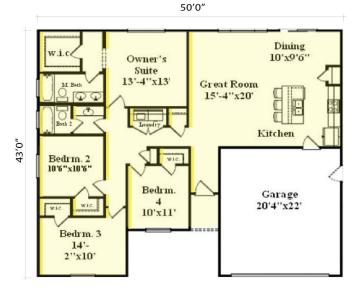

## House & Land Package

**\$366,307**\*

## Avalon 1548

34182 Natoma Rd, Auberry

Land Area: 8125 sqft

Contact Roger Cervantes on (559)-304-8018

Package price is based on Avalon 1548 standard floor plan and standard elevation (may be smaller than elevation shown). Package may be subject to developer's design review panel, final regulatory approval and G.J. Gardner Homes purchase processes. Package price excludes any taxes, legal fees, and closing costs. Prices are current as of November 21, 2024. Prices may change without notice. Packages are subject to availability. Package subject to two separate contracts relating to the building and the land respectively. Photographs may depict fixtures, finishes and features not supplied by G.J. Gardner Homes. Excluded items include but are not limited to landscaping items such as planter boxes, retaining walls, water features, pergolas, screens, driveways and decorative items such as fencing and outdoor kitchens or barbeques. Photographs may also depict inclusions not forming part of the standard design and which may be subject to additional costs. This design and illustration remains the property of G.J. Gardner Homes and may not be reproduced in whole or in part without written consent. For detailed home pricing, please talk to a New Homes Consultant or visit our website at <a href="https://www.gjgardner.com/house-and-land-pricing/">https://www.gjgardner.com/house-and-land-pricing/</a>. Premier Home Remodeling & Construction INC d.b.a G.J. Gardner Homes Clovis.