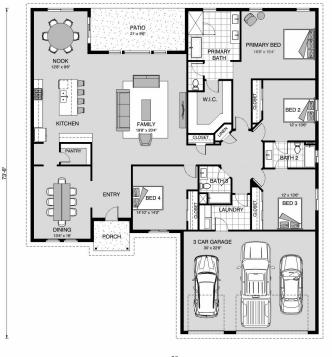

## Heritage 2998

⊨ 4 🗁 3 🖨 3

**32516 Lockwood Ln, Prather** Land Area: 4.5 ac

Contact Roger Cervantes on (559)-304-8018

Package price is based on Heritage 2998 standard floor plan and standard elevation (may be smaller than elevation shown). Package may be subject to developer's design review panel, final regulatory approval and G.J. Gardner Homes purchase processes. Package price excludes any taxes, legal fees, and closing costs. Prices are current as of October 18, 2024. Prices may change without notice. Packages are subject to availability. Package subject to two separate contracts relating to the building and the land respectively. Photographs may depict fixtures, finishes and features not supplied by G.J Gardner Homes. Excluded items include but are not limited to landscaping items such as planter boxes, retaining walls, water features, pergolas, screens, driveways and decorative items such as fencing and outdoor kitchens or barbeques. Photographs may also depict inclusions not forming part of the standard design and which may be subject to additional costs. This design and illustration remains the property of G.J Gardner Homes and may not be reproduced in whole or in part without written consent. For detailed home pricing, please talk to a New Homes Consultant or visit our website at <u>https://www.gigardner.com/house-and-land-pricing/</u>. Premier Home Remodeling & Construction INC d.b.a G.J. Gardner Homes Clovis.