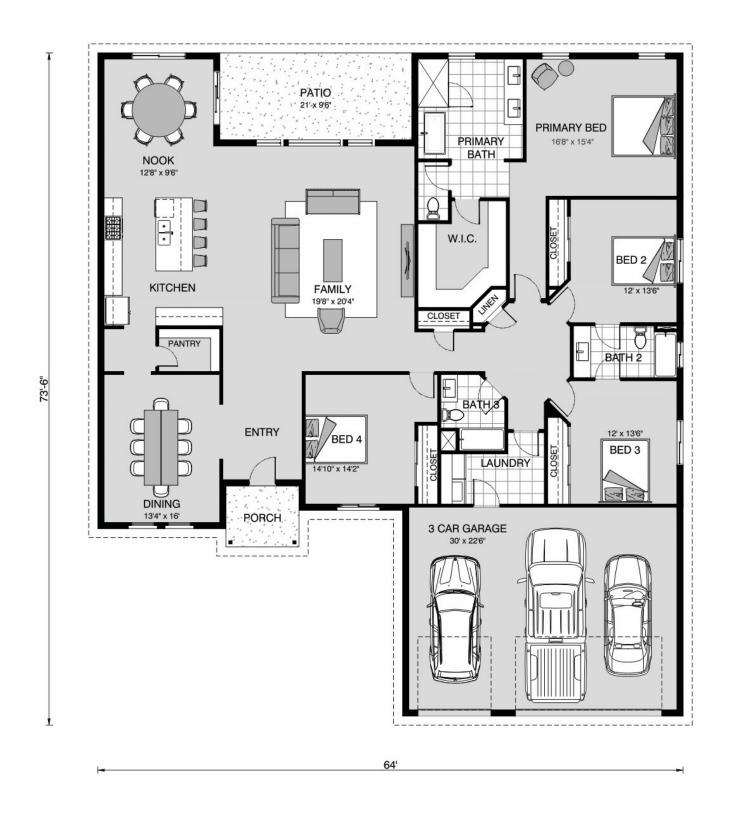

## Heritage 2998

⊨ 4 🗁 3 🖨 3

**32516 Lockwood Ln, Prather** Land Area: 4.5 ac

Contact Roger Cervantes on (559)-304-8018

Package price is based on Heritage 2998 standard floor plan and standard elevation (may be smaller than elevation shown). Package may be subject to developer's design review panel, final regulatory approval and G.J. Gardner Homes purchase processes. Package price excludes any taxes, legal fees, and closing costs. Prices are current as of October 18, 2024. Prices may change without notice. Packages are subject to availability. Package subject to two separate contracts relating to the building and the land respectively. Photographs may depict fixtures, finishes and features not supplied by G.J Gardner Homes. Excluded items include but are not limited to landscaping items such as planter boxes, retaining walls, water features, pergolas, screens, driveways and decorative items such as fencing and outdoor kitchens or barbeques. Photographs may also depict inclusions not forming part of the standard design and which may be subject to additional costs. This design and illustration remains the property of G.J Gardner Homes and may not be reproduced in whole or in part without written consent. For detailed home pricing, please talk to a New Homes Consultant or visit our website at <u>https://www.gigardner.com/house-and-land-pricing/</u>. Premier Home Remodeling & Construction INC d.b.a G.J. Gardner Homes Clovis.