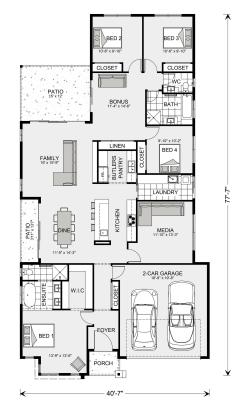

## Benowa 2071

29626 Meadow Ln, Coarsegold

Land Area: 3.6 ac

Contact Roger Cervantes on (559)-304-8018

Package price is based on Benowa 2071 standard floor plan and standard elevation (may be smaller than elevation shown). Package may be subject to developer's design review panel, final regulatory approval and G.J. Gardner Homes purchase processes. Package price excludes any taxes, legal fees, and closing costs. Prices are current as of November 24, 2024. Prices may change without notice. Packages are subject to availability. Package subject to two separate contracts relating to the building and the land respectively. Photographs may depict fixtures, finishes and features not supplied by G.J. Gardner Homes. Excluded items include but are not limited to landscaping items such as planter boxes, retaining walls, water features, pergolas, screens, driveways and decorative items such as fencing and outdoor kitchens or barbeques. Photographs may also depict inclusions not forming part of the standard design and which may be subject to additional costs. This design and illustration remains the property of G.J. Gardner Homes and may not be reproduced in whole or in part without written consent. For detailed home pricing, please talk to a New Homes Consultant or visit our website at <a href="https://www.gjgardner.com/house-and-land-pricing/">https://www.gjgardner.com/house-and-land-pricing/</a>. Premier Home Remodeling & Construction INC d.b.a G.J. Gardner Homes Clovis.