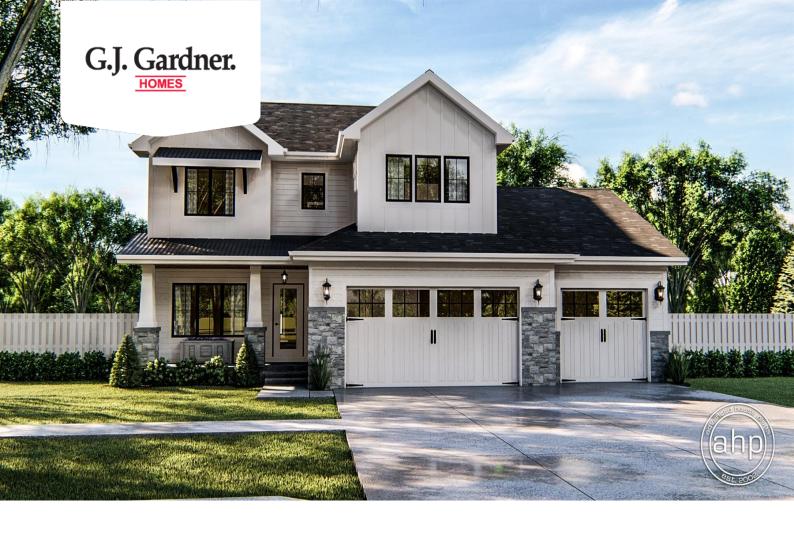

## House & Land Package

\$916,685\*

## **Joelle 2158**

22564 Stagecoach Ln, Clovis

Land Area: 6.09 ac

Contact Roger Cervantes on (559)-304-8018

Inclusions:

+ Covered Patio

Package price is based on Joelle 2158 standard floor plan and standard elevation (may be smaller than elevation shown). Package may be subject to developer's design review panel, final regulatory approval and G.J. Gardner Homes purchase processes. Package price excludes any taxes, legal fees, and closing costs. Prices are current as of December 26, 2024. Prices may change without notice. Packages are subject to availability. Package subject to two separate contracts relating to the building and the land respectively. Photographs may depict fixtures, finishes and features not supplied by G.J. Gardner Homes. Excluded items include but are not limited to landscaping items such as planter boxes, retaining walls, water features, pergolas, screens, driveways and decorative items such as fencing and outdoor kitchens or barbeques. Photographs may also depict inclusions not forming part of the standard design and which may be subject to additional costs. This design and illustration remains the property of G.J. Gardner Homes and may not be reproduced in whole or in part without written consent. For detailed home pricing, please talk to a New Homes Consultant or visit our website at <a href="https://www.gjgardner.com/house-and-land-pricing/">https://www.gjgardner.com/house-and-land-pricing/</a>. Premier Home Remodeling & Construction INC d.b.a G.J. Gardner Homes Clovis.