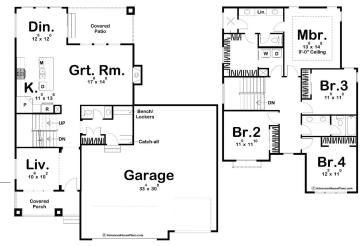

## **Joelle 2158**

22564 Stagecoach Ln, Clovis

Land Area: 6.09 ac

Contact Roger Cervantes on (559)-304-8018

Inclusions:

+ Covered Patio

Package price is based on Joelle 2158 standard floor plan and standard elevation (may be smaller than elevation shown). Package may be subject to developer's design review panel, final regulatory approval and G.J. Gardner Homes purchase processes. Package price excludes any taxes, legal fees, and closing costs. Prices are current as of December 26, 2024. Prices may change without notice. Packages are subject to availability. Package subject to two separate contracts relating to the building and the land respectively. Photographs may depict fixtures, finishes and features not supplied by G.J. Gardner Homes. Excluded items include but are not limited to landscaping items such as planter boxes, retaining walls, water features, pergolas, screens, driveways and decorative items such as fencing and outdoor kitchens or barbeques. Photographs may also depict inclusions not forming part of the standard design and which may be subject to additional costs. This design and illustration remains the property of G.J. Gardner Homes and may not be reproduced in whole or in part without written consent. For detailed home pricing, please talk to a New Homes Consultant or visit our website at <a href="https://www.gjgardner.com/house-and-land-pricing/">https://www.gjgardner.com/house-and-land-pricing/</a>. Premier Home Remodeling & Construction INC d.b.a G.J. Gardner Homes Clovis.