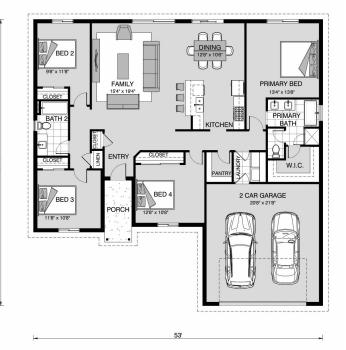

## Oakland 1817

⊨ 4 🗁 2 🚍 2

10952 E Promontory Way, Clovis Land Area: 10275.8 sqft

Contact Roger Cervantes on (559)-304-8018

Package price is based on Oakland 1817 standard floor plan and standard elevation (may be smaller than elevation shown). Package may be subject to developer's design review panel, final regulatory approval and G.J. Gardner Homes purchase processes. Package price excludes any taxes, legal fees, and closing costs. Prices are current as of January 15, 2025. Prices may change without notice. Packages are subject to availability. Package subject to two separate contracts relating to the building and the land respectively. Photographs may depict fixtures, finishes and features not supplied by G.J Gardner Homes. Excluded items include but are not limited to landscaping items such as planter boxes, retaining walls, water features, pergolas, screens, driveways and decorative items such as fencing and outdoor kitchens or barbeques. Photographs may also depict inclusions not forming part of the standard design and which may be subject to additional costs. This design and illustration remains the property of G.J Gardner Homes and may not be reproduced in whole or in part without written consent. For detailed home pricing, please talk to a New Homes Consultant or visit our website at <u>https://www.gigardner.com/house-and-land-pricing/</u>. Premier Home Remodeling & Construction INC d.b.a G.J. Gardner Homes Clovis.