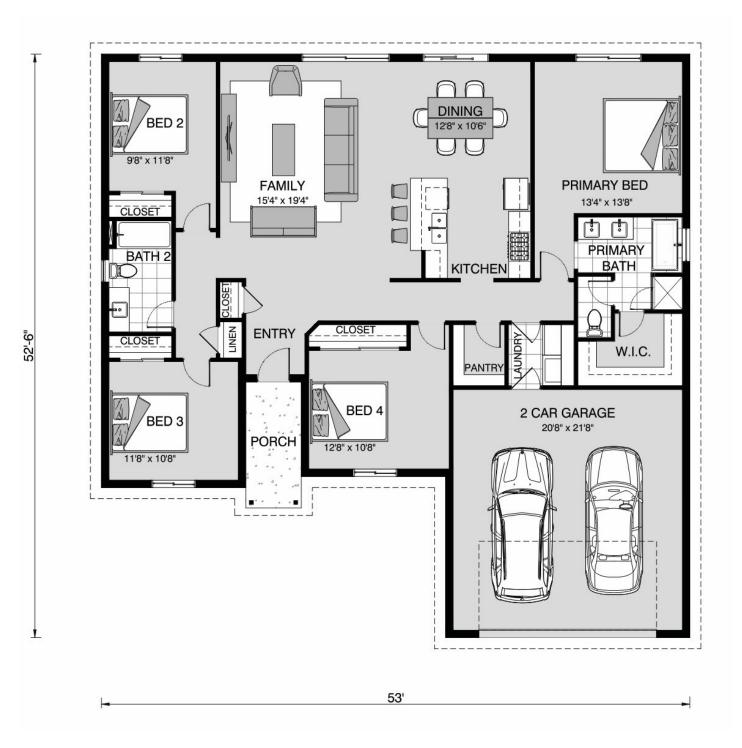

## Oakland 1817

⊨ 4 🗁 2 🚍 2

10952 E Promontory Way, Clovis Land Area: 10275.8 sqft

Contact Roger Cervantes on (559)-304-8018

Package price is based on Oakland 1817 standard floor plan and standard elevation (may be smaller than elevation shown). Package may be subject to developer's design review panel, final regulatory approval and G.J. Gardner Homes purchase processes. Package price excludes any taxes, legal fees, and closing costs. Prices are current as of January 15, 2025. Prices may change without notice. Packages are subject to availability. Package subject to two separate contracts relating to the building and the land respectively. Photographs may depict fixtures, finishes and features not supplied by G.J Gardner Homes. Excluded items include but are not limited to landscaping items such as planter boxes, retaining walls, water features, pergolas, screens, driveways and decorative items such as fencing and outdoor kitchens or barbeques. Photographs may also depict inclusions not forming part of the standard design and which may be subject to additional costs. This design and illustration remains the property of G.J Gardner Homes and may not be reproduced in whole or in part without written consent. For detailed home pricing, please talk to a New Homes Consultant or visit our website at <u>https://www.gigardner.com/house-and-land-pricing/</u>. Premier Home Remodeling & Construction INC d.b.a G.J. Gardner Homes Clovis.