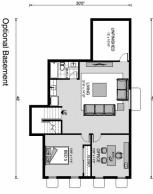

House & Land Package

\$575,034\* Basement

## Dayton 2861

10200 Kapalua, Chowchilla

Land Area: 0.35 ac

Contact Roger Cervantes on (559)-304-8018

## Inclusions:

+ 2-10 Homebuyers Warranty









Package price is based on Dayton 2861 standard floor plan and standard elevation (may be smaller than elevation shown). Package may be subject to developer's design review panel, final regulatory approval and G.J. Gardner Homes purchase processes. Package price excludes any taxes, legal fees, and closing costs. Prices are current as of January 3, 2025. Prices may change without notice. Packages are subject to availability. Package subject to two separate contracts relating to the building and the land respectively. Photographs may depict fixtures, finishes and features not supplied by G.J. Gardner Homes. Excluded items include but are not limited to landscaping items such as planter boxes, retaining walls, water features, pergolas, screens, driveways and decorative items such as fe