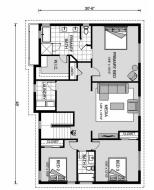

House & Land Package

\$575,034\* Basement

## Dayton 2861

10200 Kapalua, Chowchilla

Land Area: 0.35 ac

Contact Roger Cervantes on (559)-304-8018

## Inclusions:

+ 2-10 Homebuyers Warranty









Package price is based on Dayton 2861 standard floor plan and standard elevation (may be smaller than elevation shown). Package may be subject to developer's design review panel, final regulatory approval and G.J. Gardner Homes purchase processes. Package price excludes any taxes, legal fees, and closing costs. Prices are current as of January 3, 2025. Prices may change without notice. Packages are subject to availability. Package subject to two separate contracts relating to the building and the land respectively. Photographs may depict fixtures, finishes and features not supplied by G.J. Gardner Homes. Excluded items include but are not limited to landscaping items such as planter boxes, retaining walls, water features, pergolas, screens, driveways and decorative items such as fencin