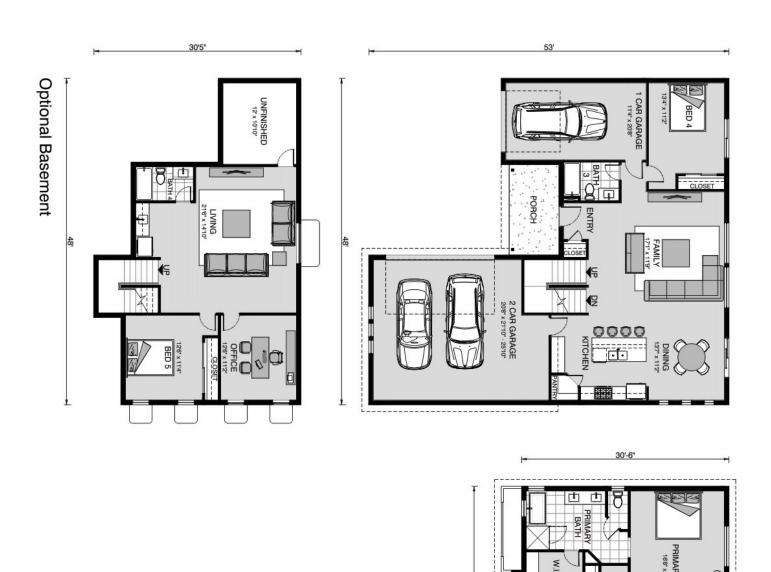

## Dayton 2861

10200 Kapalua, Chowchilla

Land Area: 0.35 ac

Contact Roger Cervantes on (559)-304-8018

## Inclusions:

+ 2-10 Homebuyers Warranty

Package price is based on Dayton 2861 standard floor plan and standard elevation (may be smaller than elevation shown). Package may be subject to developer's design review panel, final regulatory approval and G.J. Gardner Homes purchase processes. Package price excludes any taxes, legal fees, and closing costs. Prices are current as of January 3, 2025. Prices may change without notice. Packages are subject to availability. Package subject to two separate contracts relating to the building and the land respectively. Photographs may depict fixtures, finishes and features not supplied by G.J. Gardner Homes. Excluded items include but are not limited to landscaping items such as planter boxes, retaining walls, water features, pergolas, screens, driveways and decorative items such as fencing and outdoor kitchens or barbeques. Photographs may also depict inclusions not forming part of the standard design and which may be subject to additional costs. This design and illustration remains the property of G.J. Gardner Homes and may not be reproduced in whole or in part without written consent. For detailed home pricing, please talk to a New Homes Consultant or visit our website at <a href="https://www.gjgardner.com/house-and-land-pricing/">https://www.gjgardner.com/house-and-land-pricing/</a>. Premier Home Remodeling & Construction INC d.b.a G.J. Gardner Homes Clovis.